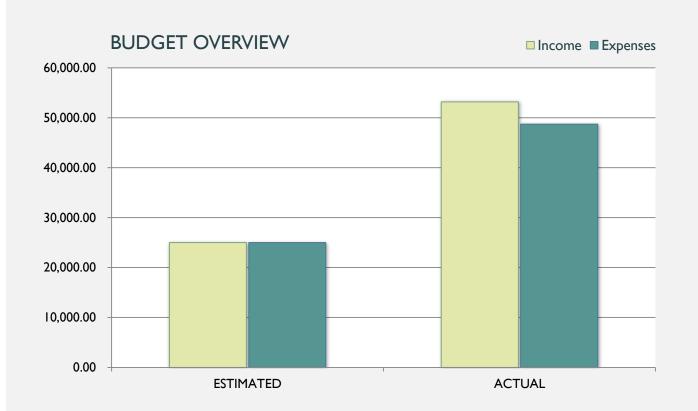

## FY 15 YEARLY BUDGET

| BUDGET TOTALS                   | ESTIMATED | ACTUAL    | DIFFERENCE  |
|---------------------------------|-----------|-----------|-------------|
| Income                          | 25,000.00 | 53,178.74 | 28,178.74   |
| Expenses                        | 25,000.00 | 48,724.16 | (23,724.16) |
| Balance (Income minus Expenses) | 0.00      | 4,454.58  | 4,454.58    |