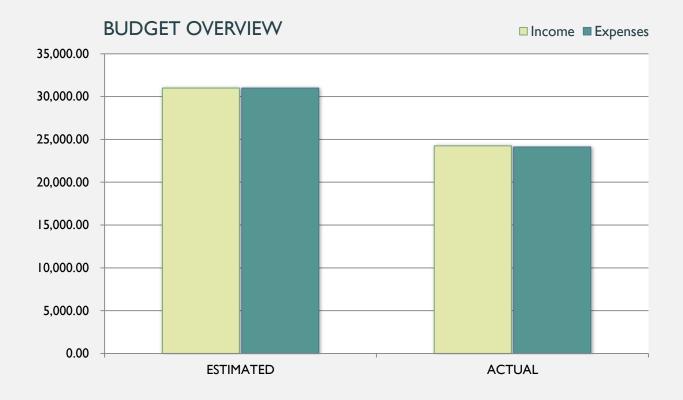

## TRUTH INFUSION FY 14 YEARLY BUDGE

| BUDGET TOTALS                   | ESTIMATED | ACTUAL    | DIFFERENCE |
|---------------------------------|-----------|-----------|------------|
| Income                          | 31,000.00 | 24,259.79 | (6,740.21) |
| Expenses                        | 31,000.00 | 24,123.34 | 6,876.66   |
| Balance (Income minus Expenses) | 0.00      | 136.45    | 136.45     |